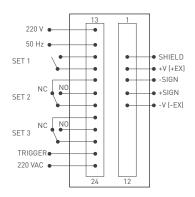

## **OP-WE1** Weight Control Device With Loadcell Input

- Microprocessor based
- 16 bit resolution
- 4+4 digital LED display
- Direct loadcell supply
- Buit-in packaged software

| Power supply               | 220 V Skala ±%20, 50 Hz, 24 VDC, 24 VAC |  |
|----------------------------|-----------------------------------------|--|
| Power consumption          | <2 VA                                   |  |
| Loadcell power supply      | +5 VDC                                  |  |
| Case material              | ABS                                     |  |
| Relay output               | 3x (220 V, 4 A max.)                    |  |
| Case material              | ABS                                     |  |
| Case mechanical dimensions | 48x96x128 mm                            |  |
| Panel cut-out dimensions   | 45x90 mm                                |  |
| Operating temperature      | -20 +60°C                               |  |
| Storage temperature        | -30°C +90°C                             |  |