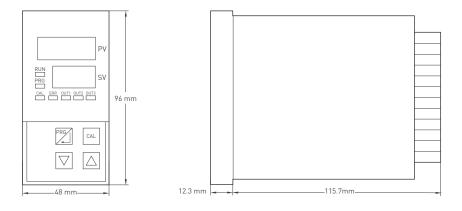

VAC |  |
|----------------------------|-----------------------------------------|--|
| Power consumption          | <2 VA                                   |  |
| Loadcell power supply      | +5 VDC                                  |  |
| Case material              | ABS                                     |  |
| Relay output               | 3x (220 V, 4 A max.)                    |  |
| Case material              | ABS                                     |  |
| Case mechanical dimensions | 48x96x128 mm                            |  |
| Panel cut-out dimensions   | 45x90 mm                                |  |
| Operating temperature      | -20 +60°C                               |  |
| Storage temperature        | -30°C +90°C                             |  |

## Mechanical Specifications